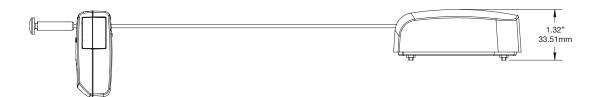

omers can easily interact with merchandise while you maintain a clean shelf
- 3 Secured by the IR StopLok™ providing fast access to merchandise and superior protection
- 4 Alarming version alarms if the cable is cut or the box is moved off its fixture







### A storewide single key security system for all your high theft merchandise.

One key and four categories of tough security products provide you multiple, store-wide security solutions. The IR Ecosystem<sup>™</sup> allows you to safely open display, and access, your high theft merchandise and ensures that store associates always have the right key at the right time.







# **IR Shelf Tether**<sup>™</sup>

## IR Shelf Tether - Alarming (NT-1):









# **IR Shelf Tether**<sup>™</sup>

## IR Shelf Tether - Non-Alarming (NT-2):









### **Product Ordering:**

| ORDER CODE     | DESCRIPTION                                             | CARTON QTY. |
|----------------|---------------------------------------------------------|-------------|
| NT-1           | IR Shelf Tether - Alarming                              | 1           |
| NT-2           | IR Shelf Tether - Non-Alarming                          | 1           |
| NT-BRACKET-A   | IR Shelf Tether Bracket - American Pegboard             | 5           |
| NT-BRACKET-E   | IR Shelf Tether Bracket - European Pegboard             | 5           |
| NT-BRACKET-FB  | IR Shelf Tether Bracket - Universal Slatwall            | 5           |
| NT-BRACKET-PSA | IR Shelf Tether Bracket - with Adhesive                 | 5           |
| NT-BRACKET-VL  | IR Shelf Tether Brac