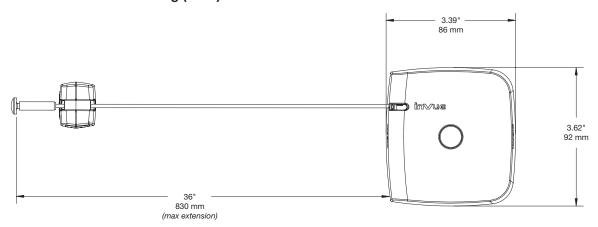

### **Features and benefits**

- 1 Only solution designed for high value, shelved products
- 2 Cable recoils so customers can easily interact with merchandise while you maintain a clean shelf
- 3 Secured by the IR StopLok™ providing fast access to merchandise and superior protection
- 4 Alarming version alarms if the cable is cut or the box is moved off its fixture