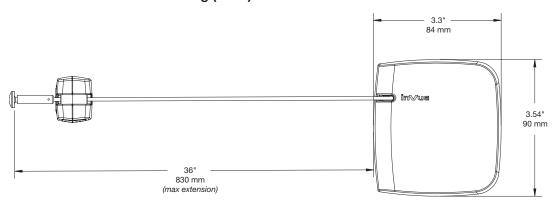

stomers can easily interact with merchandise while you maintain a clean shelf
- 3 Secured by the IR StopLok™ providing fast access to merchandise and superior protection
- 4 Alarming version alarms if the cable is cut or the box is moved off its fixture







### A storewide single key security system for all your high theft merchandise.

One key and four categories of tough security products provide you multiple, store-wide security solutions. The IR Ecosystem<sup>™</sup> allows you to safely open display, and access, your high theft merchandise and ensures that store associates always have the right key at the right time.







# **IR Shelf Tether**<sup>™</sup>

## IR Shelf Tether - Alarming (NT-1):









# **IR Shelf Tether**<sup>™</sup>

## IR Shelf Tether - Non-Alarming (NT-2):









### **Product Ordering:**

| ORDER CODE     | DESCRIPTION                                             | CARTON QTY. |
|----------------|---------------------------------------------------------|-------------|
| NT-1           | IR Shelf Tether - Alarming                              | 1           |
| NT-2           | IR Shelf Tether - Non-Alarming                          | 1           |
| NT-BRACKET-A   | IR Shelf Tether Bracket - American Pegboard             | 5           |
| NT-BRACKET-E   | IR Shelf Tether Bracket - European Pegboard             | 5           |
| NT-BRACKET-FB  | IR Shelf Tether Bracket - Universal Slatwall            | 5           |
| NT-BRACKET-PSA | IR Shelf Tether Bracket - with Adhesive                 | 5           |
| NT-BRACKET-VL  | IR Shelf Tether Br