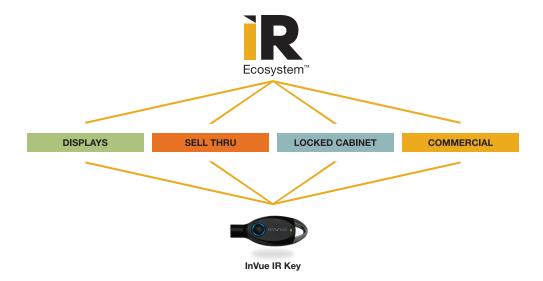

### A storewide single key security system for all your high theft merchandise.

One key and four categories of tough security products provide you multiple, store-wide security solutions. The IR Ecosystem<sup>™</sup> allows you to safely open display, and access, your high theft merchandise and ensures that store associates always have the right key at the right time.