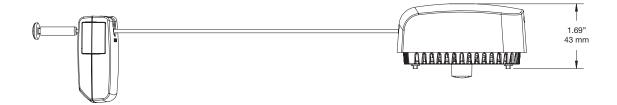

- 1 Only solution designed for high value, shelved products
- 2 Cable recoils so customers can easily interact with merchandise while you maintain a clean shelf
- 3 Secured by the IR StopLok™ providing fast access to merchandise and superior protection
- 4 Alarming version alarms if the cable is cut or the box is moved off its fixture







### A storewide single key security system for all your high theft merchandise.

One key and four categories of tough security products provide you multiple, store-wide security solutions. The IR Ecosystem<sup>™</sup> allows you to safely open display, and access, your high theft merchandise and ensures that store associates always have the right key at the right time.







# **IR Shelf Tether**<sup>™</sup>

## IR Shelf Tether - Alarming (NT-1):









# **IR Shelf Tether**<sup>™</sup>

## IR Shelf Tether - Non-Alarming (NT-2):









### **Product Ordering:**

| ORDER CODE     | DESCRIPTION                                             | CARTON QTY. |
|----------------|---------------------------------------------------------|-------------|
| NT-1           | IR Shelf Tether - Alarming                              | 1           |
| NT-2           | IR Shelf Tether - Non-Alarming                          | 1           |
| NT-BRACKET-A   | IR Shelf Tether Bracket - American Pegboard             | 5           |
| NT-BRACKET-E   | IR Shelf Tether Bracket - European Pegboard             | 5           |
| NT-BRACKET-FB  | IR Shelf Tether Bracket - Universal Slatwall            | 5           |
| NT-BRACKET-PSA | IR Shelf Tether Bracket -