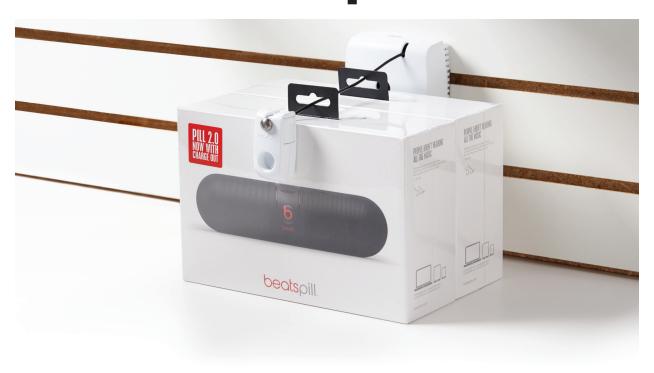

# The only security product for packaged merchandise when EAS is not present.



The new IR Shelf Tether™ is the only shelf security solution using InVue's exclusive IR2 Key security. No other solution is specifically designed to protect merchandise displayed on a shelf. You no longer have to develop your own solutions based on the resources available like steel cables and zip ties. Nor do you have to rely on pick ticket programs or limiting the inventory on display. And as part of InVue's exclusive IR Ecosystem™ you have the advantage of the only storewide single key security system that protects high theft merchandise.





### **Features and benefits**

- 1 Only solution designed for high value, shelved products
- 2 Cable recoils so customers can easily interact with merchandise while you maintain a clean shelf
- 3 Secured by the IR StopLok™ providing fast access