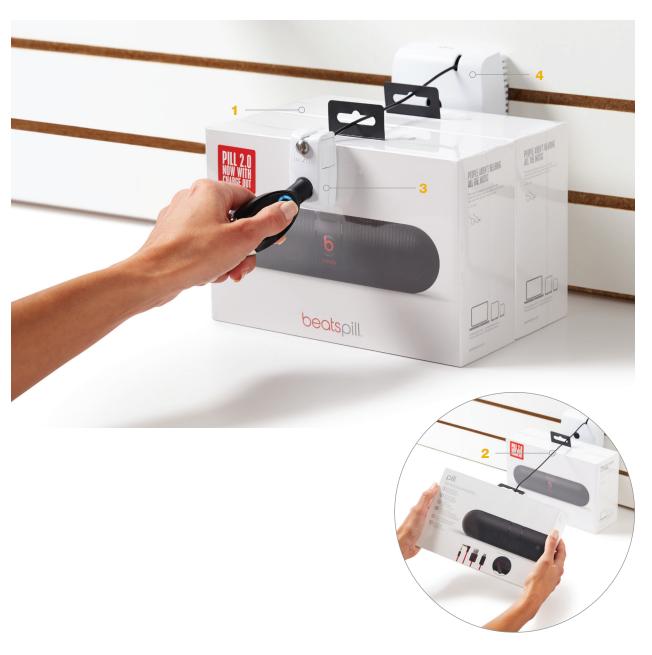

### **Features and benefits**

- 1 Only solution designed for high value, shelved products
- 2 Cable recoils so customers can easily interact with merchandise while you maintain a clean shelf
- 3 Secured by the IR StopLok™ providing fast access to merchandise and superior protection
- 4 Alarming version alarms if the cable is cut or the box is moved off its fixture

# **IR Shelf Tether**<sup>™</sup>

## IR Shelf Tether - Non-Alarming (NT-2):