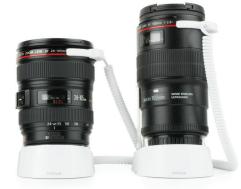

# Self-serve lens display security.

- A self-serve lens security solution designed for different sized camera lenses
- Gives customers the ability to try a variety of DSLR camera lenses without store staff assistance
- Reduces the usual theft concerns related to high value lenses on display
- → Part of InVue's IR Ecosystem™

### **FEATURES AND BENEFITS**

- 1 Single lens security solution for different sized camera lenses
- **2** Enables customers to try a variety of lenses without assistance from store staff
- 3 Designed to work with S2800 or Zips 2.0 Alarm Units
- 4 'Gold is Good' LED indicates system status
- 5 Quick release capability with IR Key Fob for daily removal (not shown)
- 6 Optional lens stand available