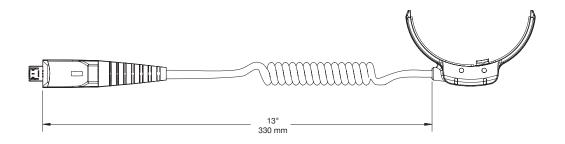

lenses on display
- → Part of InVue's IR Ecosystem™





### **FEATURES AND BENEFITS**

- 1 Single lens security solution for different sized camera lenses
- **2** Enables customers to try a variety of lenses without assistance from store staff
- 3 Designed to work with S2800 or Zips 2.0 Alarm Units
- 4 'Gold is Good' LED indicates system status
- 5 Quick release capability with IR Key Fob for daily removal (not shown)
- 6 Optional lens stand available







## IR ECOSYSTEM™

The LS100 is part of the exclusive InVue IR Ecosystem™, a storewide single key solution that improves customer service, increases sales and provides high theft protection.

















Handheld Electronics Electronic Accessories

Package Protection





## **SPECIFICATIONS**

LS100 Single Sensor (DNER50W/B):





# LS100 Single Stand (DNES50W/B):









### **PRODUCT ORDERING**

| ORDER CODE         | DESCRIPTION                                                | CARTON QTY. |
|--------------------|------------------------------------------------------------|-------------|
| DNER50W<br>DNER50B | LS100 Single Sensor - White<br>LS100 Single Sensor - Black | 32          |
| DNES50W<br>DNES50B | LS100 Single Stand - White<br>LS100 Single Stand - Black   | 32          |
| ADH2049            | S2800 Lens Base Adhesive, 20 pack                          | 20          |
| ADH2048            | S2800 Lens Sensor Adhesive, 8 pack                         | 20          |

### invue.com

©2016 InVue Security Products. No endorsement of InVue products has been made by any of the manufacturers of the products sho