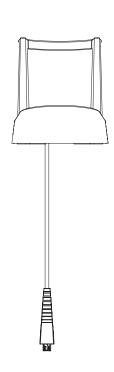

IR Ecosystem™





### **FEATURES AND BENEFITS**

- 1 Single lens security solution for different sized camera lenses
- **2** Enables customers to try a variety of lenses without assistance from store staff
- 3 Designed to work with S2800 or Zips 2.0 Alarm Units
- 4 'Gold is Good' LED indicates system status
- 5 Quick release capability with IR Key Fob for daily removal (not shown)
- 6 Optional lens stand available







## IR ECOSYSTEM™

The LS100 is part of the exclusive InVue IR Ecosystem™, a storewide single key solution that improves customer service, increases sales and provides high theft protection.

















Handheld Electronics Electronic Accessories

Package Protection





## **SPECIFICATIONS**

LS100 Single Sensor (DNER50W/B):





# LS100 Single Stand (DNES50W/B):









### **PRODUCT ORDERING**

| ORDER CODE         | DESCRIPTION                                                | CARTON QTY. |
|--------------------|------------------------------------------------------------|-------------|
| DNER50W<br>DNER50B | LS100 Single Sensor - White<br>LS100 Single Sensor - Black | 32          |
| DNES50W<br>DNES50B | LS100 Single Stand - White<br>LS100 Single Stand - Black   | 32          |
| ADH2049            | S2800 Lens Base Adhesive, 20 pack                          | 20          |
| ADH2048            | S2800 Lens Sensor Adhesive, 8 pack                         | 20          |

### invue.com

©2016 InVue Security Products. No endorsement of InVue products has been made by any of the manufacturers of the products shown. Product is sold pursuant to InVue's