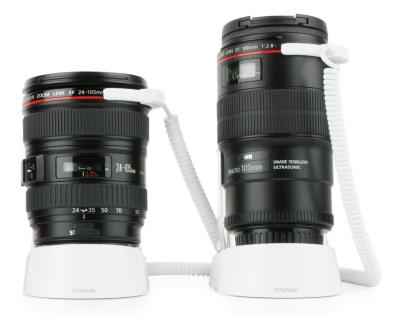

# Self-serve lens display security.

- A self-serve lens security solution designed for different sized camera lenses
- Gives customers the ability to try a variety of DSLR camera lenses without store staff assistance
- Reduces the usual theft concerns related to high value lenses on display
- → Part of InVue's IR Ecosystem™

### **FEATURES AND BENEFITS**

- 1 Single lens security solution for different sized camera lenses
- **2** Enables customers to try a variety of lenses without assistance from store staff
- 3 Designed to work with S2800 or Zips 2.0 Alarm Units
- 4 'Gold is Good' LED indicates system status
- 5 Quick release capability with IR Key Fob for daily removal (not shown)
- 6 Optional lens stand available