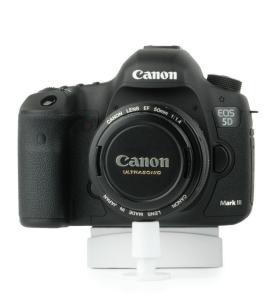

# Self-serve lens display security.

- A self-serve lens security solution designed for different sized camera lenses
- Gives customers the ability to try a variety of DSLR camera lenses without store staff assistance
- Reduces the usual theft concerns related to high value lenses on display
- → Part of InVue's IR Ecosystem™

### **FEATURES AND BENEFITS**

- 1 Single lens security solution for different sized camera lenses
- **2** Enables customers to try a variety of lenses without assistance from store staff
- 3 Designed to work with S2800 or Zips 2.0 Alarm Units
- 4 'Gold is Good' LED indicates system status
- 5 Quick release capability with IR Key Fob for daily removal (not shown)
- 6 Optional lens stand available