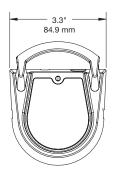

s IR Ecosystem™





### **FEATURES AND BENEFITS**

- 1 Single lens security solution for different sized camera lenses
- **2** Enables customers to try a variety of lenses without assistance from store staff
- 3 Designed to work with S2800 or Zips 2.0 Alarm Units
- 4 'Gold is Good' LED indicates system status
- 5 Quick release capability with IR Key Fob for daily removal (not shown)
- 6 Optional lens stand available







## IR ECOSYSTEM™

The LS100 is part of the exclusive InVue IR Ecosystem™, a storewide single key solution that improves customer service, increases sales and provides high theft protection.

















Handheld Electronics Electronic Accessories

Package Protection





## **SPECIFICATIONS**

LS100 Single Sensor (DNER50W/B):





# LS100 Single Stand (DNES50W/B):









### **PRODUCT ORDERING**

| ORDER CODE         | DESCRIPTION                                                | CARTON QTY. |
|--------------------|------------------------------------------------------------|-------------|
| DNER50W<br>DNER50B | LS100 Single Sensor - White<br>LS100 Single Sensor - Black | 32          |
| DNES50W<br>DNES50B | LS100 Single Stand - White<br>LS100 Single Stand - Black   | 32          |
| ADH2049            | S2800 Lens Base Adhesive, 20 pack                          | 20          |
| ADH2048            | S2800 Lens Sensor Adhesive, 8 pack                         | 20          |

### invue.com

©2016 InVue Security Products. No endorsement of InVue products has been made by any of the manufacturers of the products shown. Product is sold pursuant to InVue