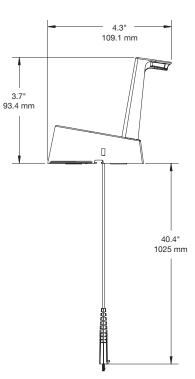

Ecosystem™





### **FEATURES AND BENEFITS**

- 1 Single lens security solution for different sized camera lenses
- **2** Enables customers to try a variety of lenses without assistance from store staff
- 3 Designed to work with S2800 or Zips 2.0 Alarm Units
- 4 'Gold is Good' LED indicates system status
- 5 Quick release capability with IR Key Fob for daily removal (not shown)
- 6 Optional lens stand available







## IR ECOSYSTEM™

The LS100 is part of the exclusive InVue IR Ecosystem™, a storewide single key solution that improves customer service, increases sales and provides high theft protection.

















Handheld Electronics Electronic Accessories

Package Protection





## **SPECIFICATIONS**

LS100 Single Sensor (DNER50W/B):





# LS100 Single Stand (DNES50W/B):









### **PRODUCT ORDERING**

| ORDER CODE         | DESCRIPTION                                                | CARTON QTY. |
|--------------------|------------------------------------------------------------|-------------|
| DNER50W<br>DNER50B | LS100 Single Sensor - White<br>LS100 Single Sensor - Black | 32          |
| DNES50W<br>DNES50B | LS100 Single Stand - White<br>LS100 Single Stand - Black   | 32          |
| ADH2049            | S2800 Lens Base Adhesive, 20 pack                          | 20          |
| ADH2048            | S2800 Lens Sensor Adhesive, 8 pack                         | 20          |

### invue.com

©2016 InVue Security Products. No endorsement of InVue products has been made by any of the manufacturers of the products shown. Product is sold pursuant to InVue's w