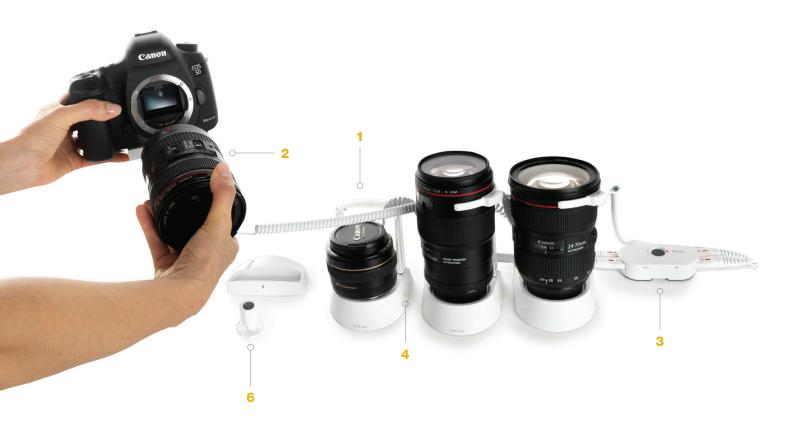

# Self-serve lens display security.

- A self-serve lens security solution designed for different sized camera lenses
- Gives customers the ability to try a variety of DSLR camera lenses without store staff assistance
- Reduces the usual theft concerns related to high value lenses on display
- → Part of InVue's IR Ecosystem™

### **FEATURES AND BENEFITS**

- 1 Single lens security solution for different sized camera lenses
- **2** Enables customers to try a variety of lenses without assistance from store staff
- 3 Designed to work with S2800 or Zips 2.0 Alarm Units
- 4 'Gold is Good' LED indicates system status
- 5 Quick release capability with IR Key Fob for daily removal (not shown)
- 6 Optional lens stand available

## IR ECOSYSTEM™

The LS100 is part of the exclusive InVue IR Ecosystem™, a storewide single key solution that improves customer service, increases sales and provides high theft protection.

Handheld Electronics Electronic Accessories