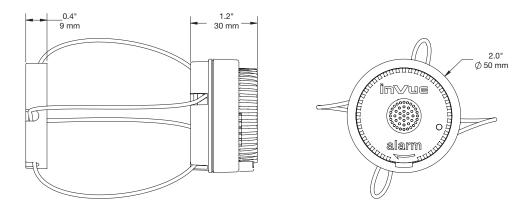

## SPECIFICATIONS

IR Small Package Wrap (NW52):

### PRODUCT ORDERING

| ORDER CODE | DESCRIPTION                   | NOTES                                                |
|------------|-------------------------------|------------------------------------------------------|
| NW52       | IR Small Package Wrap - Black | <ul> <li>52 inches (132cm)</li> <li>AM/RF</li> </ul> |