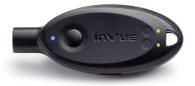

# Magnets don't stand a chance.

InVue's Small Package Wrap stands alone in the market as the only solution not vulnerable to magnet defeats. Designed for retailers who want to protect small to medium sized boxed merchandise intended for display on shelves. This compact solution, which cannot be defeated by magnets, features a low profile design to ensure maximum visibility of the package graphics and information. It also features a twist-to-tighten design that makes it simple and easy to use. The IR Small Package Wrap utilizes the IR Key and is part of InVue's exclusive IR Ecosystem<sup>™</sup>.

# FEATURES AND BENEFITS

- 1 Locking button with visual indicator to ensure Wrap is properly locked
- 2 Ratcheting mechanism ensures a tight fit to package
- **3** Uses IR3 Key to disarm and unlock

# FEATURES AND BENEFITS (continued)

- 1 Small alarm housing minimizes interference with package graphics
- 2 Single cable medallion for easy installation
- **3** 52" (132 cm) steel cable