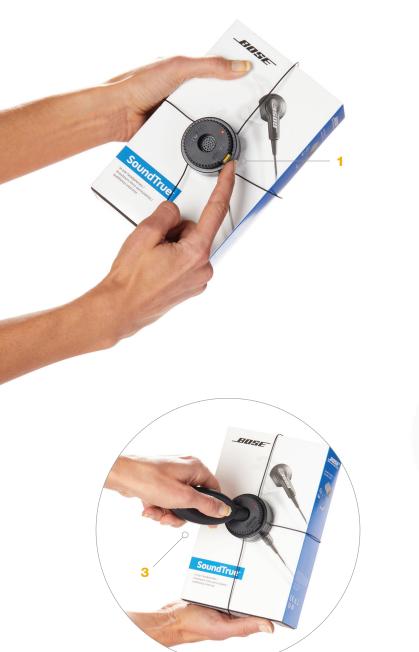

# FEATURES AND BENEFITS

- 1 Locking button with visual indicator to ensure Wrap is properly locked
- 2 Ratcheting mechanism ensures a tight fit to package
- **3** Uses IR3 Key to disarm and unlock