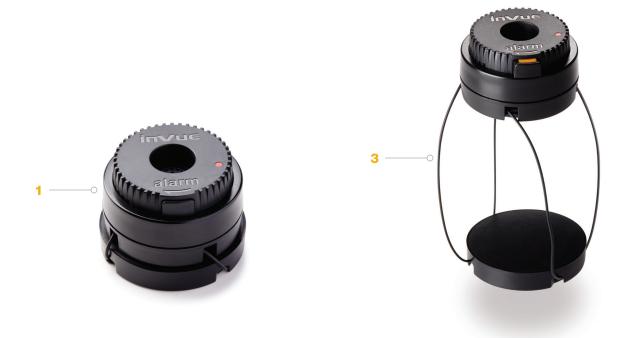

# FEATURES AND BENEFITS

- 1 Locking button with visual indicator to ensure Wrap is properly locked
- 2 Ratcheting mechanism ensures a tight fit to package
- **3** Uses IR3 Key to disarm and unlock

# FEATURES AND BENEFITS (continued)

- 1 Small alarm housing minimizes interference with package graphics
- 2 Single cable medallion for easy installation
- **3** 52" (132 cm) steel cable