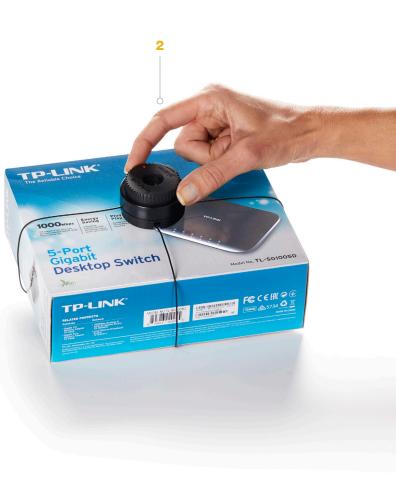

# FEATURES AND BENEFITS (continued)

- 1 Small alarm housing minimizes interference with package graphics
- 2 Single cable medallion for easy installation
- **3** 52" (132 cm) steel cable