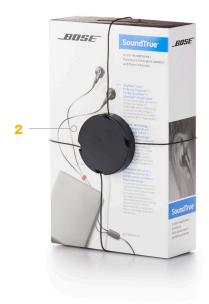

# Magnets don't stand a chance.

InVue's Small Package Wrap stands alone in the market as the only solution not vulnerable to magnet defeats. Designed for retailers who want to protect small to medium sized boxed merchandise intended for display on shelves. This compact solution, which cannot be defeated by magnets, features a low profile design to ensure maximum visibility of the package graphics and information. It also features a twist-to-tighten design that makes it simple and easy to use. The IR Small Package Wrap utilizes the IR Key and is part of InVue's exclusive IR Ecosystem<sup>™</sup>.

# FEATURES AND BENEFITS (continued)

- 1 Small alarm housing minimizes interference with package graphics
- 2 Single cable medallion for easy installation
- **3** 52" (132 cm) steel cable