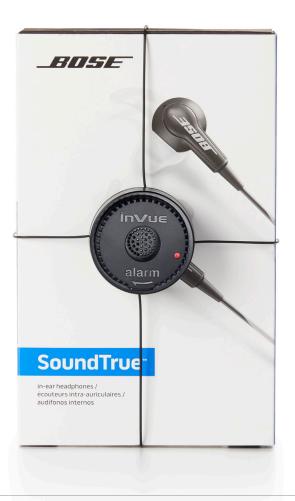

# Magnets don't stand a chance.

InVue's Small Package Wrap stands alone in the market as the only solution not vulnerable to magnet defeats. Designed for retailers who want to protect small to medium sized boxed merchandise intended for display on shelves. This compact solution, which cannot be defeated by magnets, features a low profile design to ensure maximum visibility of the package graphics and information. It also features a twist-to-tighten design that makes it simple and easy to use. The IR Small Package Wrap utilizes the IR Key and is part of InVue's exclusive IR Ecosystem<sup>™</sup>.

# FEATURES AND BENEFITS

- 1 Locking button with visual indicator to ensure Wrap is properly locked
- 2 Ratcheting mechanism ensures a tight fit to package
- **3** Uses IR3 Key to disarm and unlock

# FEATURES AND BENEFITS (continued)

- 1 Small alarm housing minimizes interference with package graphics
- 2 Single cable medallion for easy installation
- **3** 52" (132 cm) steel cable