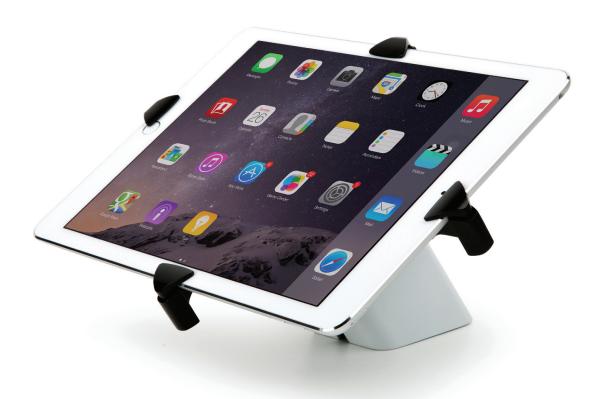

# Hard to beat security and price.

The HS80 combines high theft merchandise security and superior value to deliver an optimal high theft solution. HS80 features a hardened steel design, ensuring tough resistance to defeat.

Integrated into the design are fully adjustable brackets allowing the same stand to secure a smartphone or a tablet, saving you time and money during remerchandising.

### **FEATURES AND BENEFITS**

- 1 Interchangeable and adjustable brackets allow one stand to be used with any smartphone or a tablet
- 2 Steel base provides a sturdy anchor to the table
- 3 Proprietary screws keep thieves from using small tools to defeat
- 4 Uses OEM charging cord, reducing solution cost
- The base's head allows customer to rotate device to portrait or landscape orientation
- Optional alarming Zips 2.0 mini sensor provides added security