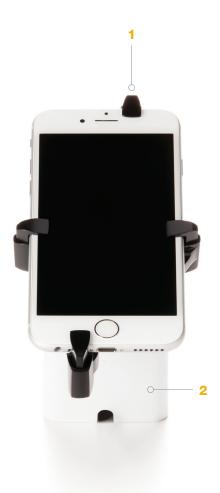

### **FEATURES AND BENEFITS**

- 1 Interchangeable and adjustable brackets allow one stand to be used with any smartphone or a tablet
- 2 Steel base provides a sturdy anchor to the table
- 3 Proprietary screws keep thieves from using small tools to defeat
- 4 Uses OEM charging cord, reducing solution cost
- The base's head allows customer to rotate device to portrait or landscape orientation
- Optional alarming Zips 2.0 mini sensor provides added security