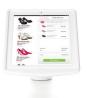

Integrated into the design are fully adjustable brackets allowing the same stand to secure a smartphone or a tablet, saving you time and money during remerchandising.

### **FEATURES AND BENEFITS**

- 1 Interchangeable and adjustable brackets allow one stand to be used with any smartphone or a tablet
- 2 Steel base provides a sturdy anchor to the table
- 3 Proprietary screws keep thieves from using small tools to defeat
- 4 Uses OEM charging cord, reducing solution cost
- The base's head allows customer to rotate device to portrait or landscape orientation
- Optional alarming Zips 2.0 mini sensor provides added security