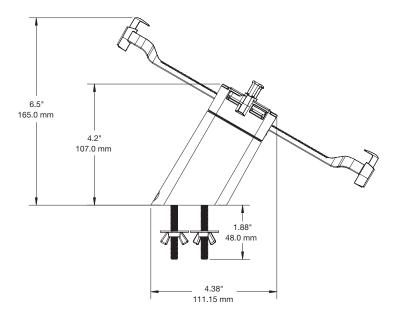

# **SPECIFICATIONS**

HS80 Lockdown Angled Stand (HS80-W):

HS80 Handheld Arms Set (HS85-B):