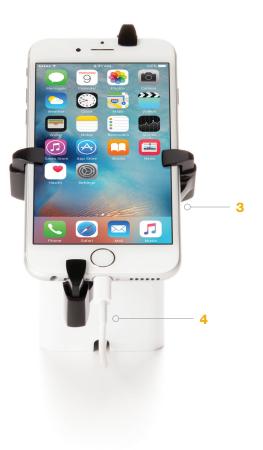

### **FEATURES AND BENEFITS**

- 1 Interchangeable and adjustable brackets allow one stand to be used with any smartphone or a tablet
- 2 Steel base provides a sturdy anchor to the table
- 3 Proprietary screws keep thieves from using small tools to defeat
- 4 Uses OEM charging cord, reducing solution cost
- The base's head allows customer to rotate device to portrait or landscape orientation
- Optional alarming Zips 2.0 mini sensor provides added security