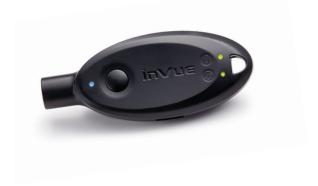

### **FEATURES AND BENEFITS**

- 1 Interchangeable and adjustable brackets allow one stand to be used with any smartphone or a tablet
- 2 Steel base provides a sturdy anchor to the table
- 3 Proprietary screws keep thieves from using small tools to defeat
- 4 Uses OEM charging cord, reducing solution cost
- The base's head allows customer to rotate device to portrait or landscape orientation
- Optional alarming Zips 2.0 mini sensor provides added security

## IR ECOSYSTEM™

HS80 can be upgraded to be a part of the exclusive InVue IR Ecosystem $^{\text{\tiny TM}}$ , a storewide single key solution that improves customer service, increases sales and provides high theft protection.