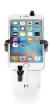

# Hard to beat security and price.

The HS80 combines high theft merchandise security and superior value to deliver an optimal high theft solution. HS80 features a hardened steel design, ensuring tough resistance to defeat.

Integrated into the design are fully adjustable brackets allowing the same stand to secure a smartphone or a tablet, saving you time and money during remerchandising.

### **FEATURES AND BENEFITS**

- 1 Interchangeable and adjustable brackets allow one stand to be used with any smartphone or a tablet
- 2 Steel base provides a sturdy anchor to the table
- 3 Proprietary screws keep thieves from using small tools to defeat
- 4 Uses OEM charging cord, reducing solution cost
- The base's head allows customer to rotate device to portrait or landscape orientation
- Optional alarming Zips 2.0 mini sensor provides added security