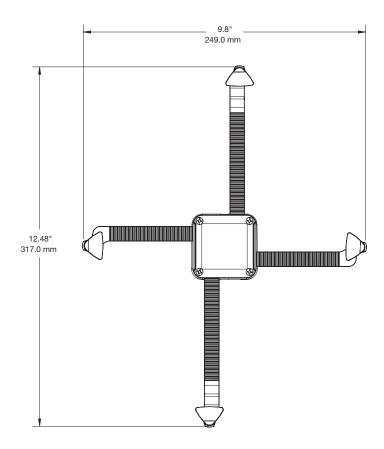

Proprietary screws keep thieves from using small tools to defeat
- 4 Uses OEM charging cord, reducing solution cost
- The base's head allows customer to rotate device to portrait or landscape orientation
- Optional alarming Zips 2.0 mini sensor provides added security









## IR ECOSYSTEM™

HS80 can be upgraded to be a part of the exclusive InVue IR Ecosystem $^{\text{\tiny TM}}$ , a storewide single key solution that improves customer service, increases sales and provides high theft protection.















Handheld Electronics

Electronic Accessories

Secure Fixtures

Package Protection

Locked Cabinets

Commercial Solutions





# **SPECIFICATIONS**

HS80 Lockdown Angled Stand (HS80-W):



HS80 Handheld Arms Set (HS85-B):





# **SPECIFICATIONS**

HS80 Tablet Arms Set (HS86-B):





### **PRODUCT ORDERING**

| ORDER CODE | DESCRIPTION                                                 | CARTON QTY. |
|------------|-------------------------------------------------------------|-------------|
| HS80-W     | HS80 Lockdown Angled Stand - White                          | 20          |
| HS85-B     | HS80 Handheld Arms Set - Black                              | 32          |
| HS86-B     | HS80 Tablet Arms Set - Black                                | 32          |
| HS87-W     | HS80 Cradle Mount for Alarming Zips 2.0 Mini Sensor - White | 48          |

### invue.com

©2016 InVue Security Products. No endorsement of InVue products has been made by any of the manufacturers of the products shown. Product is sold pursuant to InVue's warranty which can be found at www.invue.co