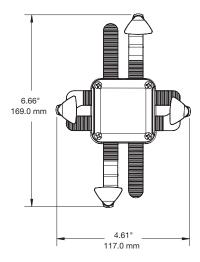

# **SPECIFICATIONS**

HS80 Lockdown Angled Stand (HS80-W):

HS80 Handheld Arms Set (HS85-B):