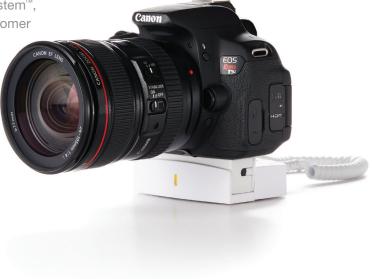

# Lens security with quick and easy interchangeability.

The Series 950 Hidden Lens Sensor delivers an unrivaled customer experience, allowing store staff to swap out lenses so customers can try a variety of lenses for a camera while keeping the lens safe and secure. The S950 Hidden Lens Sensor also provides robust alarming security

for the lens, while eliminating the need for a large exterior sensor or zip tie. The S950 Hidden Lens Sensor was designed for retailers and brands with a DSLR lens bar or environments that secure high-end camera lenses with Smart Lock or behind locked cabinets.