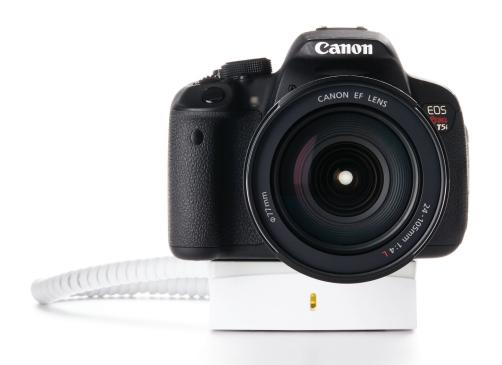

# Lens security with quick and easy interchangeability.

The Series 950 Hidden Lens Sensor delivers an unrivaled customer experience, allowing store staff to swap out lenses so customers can try a variety of lenses for a camera while keeping the lens safe and secure. The S950 Hidden Lens Sensor also provides robust alarming security

for the lens, while eliminating the need for a large exterior sensor or zip tie. The S950 Hidden Lens Sensor was designed for retailers and brands with a DSLR lens bar or environments that secure high-end camera lenses with Smart Lock or behind locked cabinets.