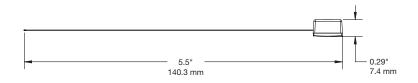

AND BENEFITS**

- 1 A hidden alarming lens sensor that doesn't disrupt the consumer experience
- 2 No zip ties or sensor mass on lens to interrupt the shopping experience
- 3 Compatible with S950 Camera Sensor
- **4** Enables store staff to quickly and easily interchange camera lenses
- 5 Comes with 'Do Not Remove Lens Alarm' on the lens to act as a visual theft deterrent (not pictured here)







# IR ECOSYSTEM™

Series 950 is part of the exclusive InVue IR Ecosystem<sup>™</sup>, a storewide single key solution that improves customer service, increases sales and provides high theft protection.















Handheld Electronics

Electronic Accessories

Secure Fixtures

Package Protection

Locked Cabinets

Commercial Solutions





## **SPECIFICATIONS**

Hidden Lens Sensor (EC95229):





# **PRODUCT ORDERING**

| ORDER CODE | DESCRIPTION             | CARTON QTY. |
|------------|-------------------------|-------------|
| EC95229    | S950 Hidden Lens Sensor | 32          |

### invue.com

©2016 InVue Security Products. No endorsement of InVue products has been made by any of the manufacturers of the products shown. Product is sold pursuant to InVue's warranty which can be found at www.invue.com/warranty.

THE AMERICAS 704.752.6513 • 888.55.INVUE EUROPE, MIDDLE EAST & AFRICA +31.23.8900150 ASIA PACIFIC +852.3127.6811