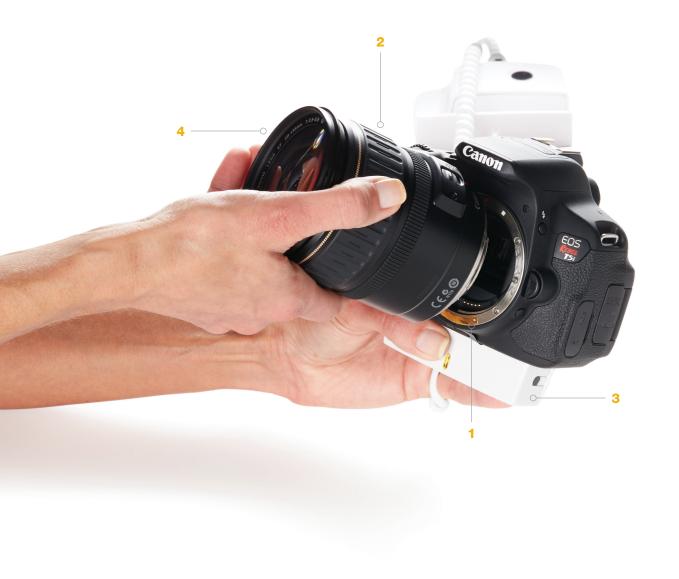

## **FEATURES AND BENEFITS**

- 1 A hidden alarming lens sensor that doesn't disrupt the consumer experience
- 2 No zip ties or sensor mass on lens to interrupt the shopping experience
- 3 Compatible with S950 Camera Sensor
- **4** Enables store staff to quickly and easily interchange camera lenses
- 5 Comes with 'Do Not Remove Lens Alarm' on the lens to act as a visual theft deterrent (not pictured here)