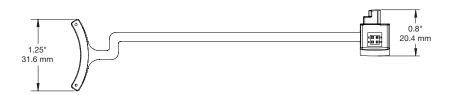

S AND BENEFITS**

- 1 A hidden alarming lens sensor that doesn't disrupt the consumer experience
- 2 No zip ties or sensor mass on lens to interrupt the shopping experience
- 3 Compatible with S950 Camera Sensor
- **4** Enables store staff to quickly and easily interchange camera lenses
- 5 Comes with 'Do Not Remove Lens Alarm' on the lens to act as a visual theft deterrent (not pictured here)







# IR ECOSYSTEM™

Series 950 is part of the exclusive InVue IR Ecosystem<sup>™</sup>, a storewide single key solution that improves customer service, increases sales and provides high theft protection.















Handheld Electronics

Electronic Accessories

Secure Fixtures

Package Protection

Locked Cabinets

Commercial Solutions





## **SPECIFICATIONS**

Hidden Lens Sensor (EC95229):





# **PRODUCT ORDERING**

| ORDER CODE | DESCRIPTION             | CARTON QTY. |
|------------|-------------------------|-------------|
| EC95229    | S950 Hidden Lens Sensor | 32          |

### invue.com

©2016 InVue Security Products. No endorsement of InVue products has been made by any of the manufacturers of the products shown. Product is sold pursuant to InVue's warranty which can be found at www.invue.com/warranty.

THE AMERICAS 704.752.6513 • 888.55.INVUE EUROPE, MIDDLE EAST & AFRICA +31.23.8900150 ASIA PACIFIC +852.3127.6811