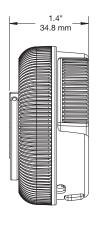

# **SPECIFICATIONS**

IR Package Wrap 70" (NW70):

Alarm Unit

Cable Medallion

Alarm unit, cable medallion & cable

# **SPECIFICATIONS**

IR Package Wrap 102" (NW102):

Alarm Unit

Cable Medallion

Alarm unit, cable medallion & cable