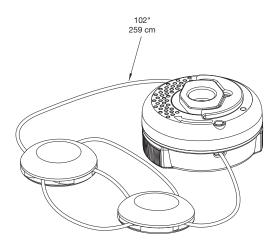

# **SPECIFICATIONS**

IR Package Wrap 102" (NW102):

Alarm Unit

Cable Medallion

Alarm unit, cable medallion & cable