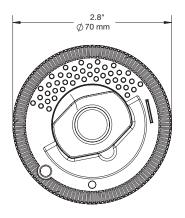

# **SPECIFICATIONS**

IR Package Wrap 70" (NW70):

Alarm Unit

Cable Medallion

Alarm unit, cable medallion & cable

# **SPECIFICATIONS**

IR Package Wrap 102" (NW102):

Alarm Unit

Cable Medallion

Alarm unit, cable medallion & cable