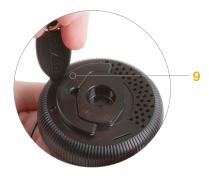

### **FEATURES AND BENEFITS**

- 1 Alarm unit on top of package enables better shelf stacking and does not obstruct package graphics and information
- 2 Cable connectors allow efficient cable management
- 3 Reinforced integrated hang tag cannot be removed making it highly secure when combined with InVue Secure Fixtures
- 4 IR2 Key compatibility for fast access to merchandise to better serve the consumer
- 5 IR2 Key times out after 12 hours, making a lost or stolen key useless
- 6 LED blinks red, indicating active status
- 7 Easy grip design enables efficient cable retraction
- 8 90dB alarm if cable is cut
- 9 Cable can be wound with key fob

# **SPECIFICATIONS**

IR Package Wrap 70" (NW70):

Alarm Unit

Cable Medallion

Alarm unit, cable medallion & cable

# **SPECIFICATIONS**

IR Package Wrap 102" (NW102):

Alarm Unit

Cable Medallion

Alarm unit, cable medallion & cable