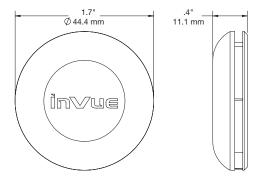

# **SPECIFICATIONS**

IR Package Wrap 102" (NW102):

Alarm Unit

Cable Medallion

Alarm unit, cable medallion & cable