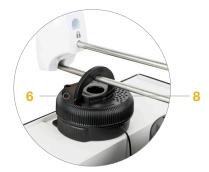

### **FEATURES AND BENEFITS**

- 1 Alarm unit on top of package enables better shelf stacking and does not obstruct package graphics and information
- 2 Cable connectors allow efficient cable management
- 3 Reinforced integrated hang tag cannot be removed making it highly secure when combined with InVue Secure Fixtures
- 4 IR2 Key compatibility for fast access to merchandise to better serve the consumer
- 5 IR2 Key times out after 12 hours, making a lost or stolen key useless
- 6 LED blinks red, indicating active status
- 7 Easy grip design enables efficient cable retraction
- 8 90dB alarm if cable is cut
- 9 Cable can be wound with key fob