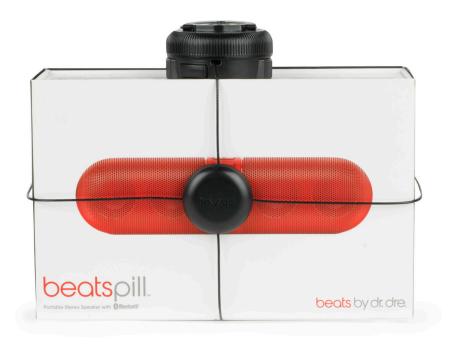

# Packaged merchandise, visible and secure.

- IR Package Wrap allows for easy customer interaction with merchandise
- Alarm unit on top of package allows better visability of package graphics and information
- Allows open display of merchandise while providing robust security
- Designed for shelved merchandise and peg hooks
- > 90 dB alarm
- > EAS tower alarms (AM and RF)
- → Part of InVue's IR Ecosystem™

# **APPLICATIONS**

Reinforced integrated hang tab compliments NL11

NW102 NW70