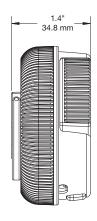

# **SPECIFICATIONS**

IR Package Wrap 70" (NW70):

Alarm Unit

Cable Medallion

Alarm unit, cable medallion & cable