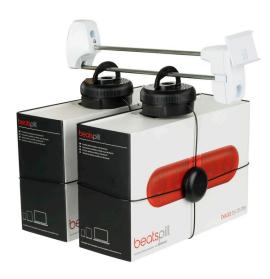

elved merchandise and peg hooks
- > 90 dB alarm
- > EAS tower alarms (AM and RF)
- → Part of InVue's IR Ecosystem™





### **FEATURES AND BENEFITS**

- 1 Alarm unit on top of package enables better shelf stacking and does not obstruct package graphics and information
- 2 Cable connectors allow efficient cable management
- 3 Reinforced integrated hang tag cannot be removed making it highly secure when combined with InVue Secure Fixtures
- 4 IR2 Key compatibility for fast access to merchandise to better serve the consumer
- 5 IR2 Key times out after 12 hours, making a lost or stolen key useless
- 6 LED blinks red, indicating active status
- 7 Easy grip design enables efficient cable retraction
- 8 90dB alarm if cable is cut
- 9 Cable can be wound with key fob











# **APPLICATIONS**



Reinforced integrated hang tab compliments NL11





NW102 NW70





### IR ECOSYSTEM™

A storewide single key security system for all your high theft merchandise. One key and four categories of tough security products provide you multiple, store-wide security solutions. The IR Ecosystem™ allows you to safely open display, and access, your high theft merchandise and ensures that store associates always have the right key at the right time.





# **SPECIFICATIONS**

IR Package Wrap 70" (NW70):







Alarm Unit

Cable Medallion



Alarm unit, cable medallion & cable



# **SPECIFICATIONS**

IR Package Wrap 102" (NW102):







Alarm Unit

Cable Medallion



Alarm unit, cable medallion & cable



# IR Package Wrap

### **PRODUCT ORDERING**

| ORDER CODE | DESCRIPTION          | CARTON QTY