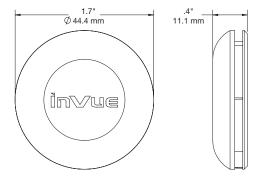

# **SPECIFICATIONS**

IR Package Wrap 70" (NW70):

Alarm Unit

Cable Medallion

Alarm unit, cable medallion & cable

# **SPECIFICATIONS**

IR Package Wrap 102" (NW102):

Alarm Unit

Cable Medallion

Alarm unit, cable medallion & cable