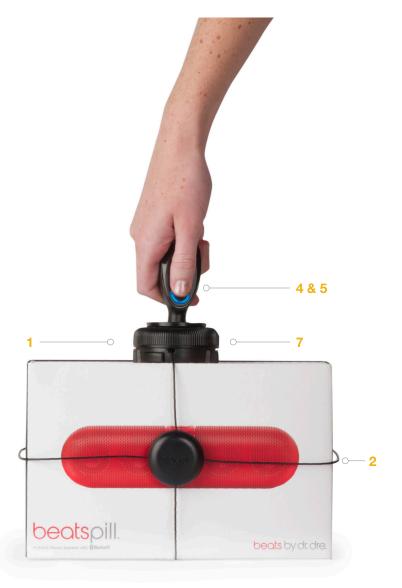

### **FEATURES AND BENEFITS**

- 1 Alarm unit on top of package enables better shelf stacking and does not obstruct package graphics and information
- 2 Cable connectors allow efficient cable management
- 3 Reinforced integrated hang tag cannot be removed making it highly secure when combined with InVue Secure Fixtures
- 4 IR2 Key compatibility for fast access to merchandise to better serve the consumer
- 5 IR2 Key times out after 12 hours, making a lost or stolen key useless
- 6 LED blinks red, indicating active status
- 7 Easy grip design enables efficient cable retraction
- 8 90dB alarm if cable is cut
- 9 Cable can be wound with key fob