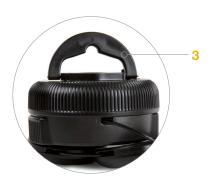

### **FEATURES AND BENEFITS**

- 1 Alarm unit on top of package enables better shelf stacking and does not obstruct package graphics and information
- 2 Cable connectors allow efficient cable management
- 3 Reinforced integrated hang tag cannot be removed making it highly secure when combined with InVue Secure Fixtures
- 4 IR2 Key compatibility for fast access to merchandise to better serve the consumer
- 5 IR2 Key times out after 12 hours, making a lost or stolen key useless
- 6 LED blinks red, indicating active status
- 7 Easy grip design enables efficient cable retraction
- 8 90dB alarm if cable is cut
- 9 Cable can be wound with key fob