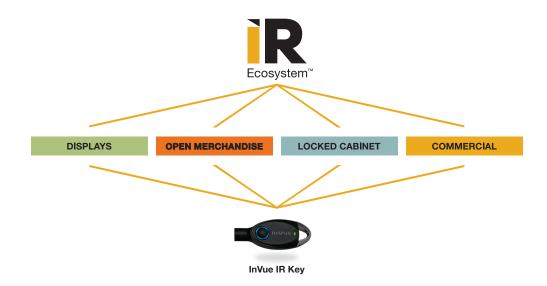

### IR ECOSYSTEM™

A storewide single key security system for all your high theft merchandise. One key and four categories of tough security products provide you multiple, store-wide security solutions. The IR Ecosystem™ allows you to safely open display, and access, your high theft merchandise and ensures that store associates always have the right key at the right time.