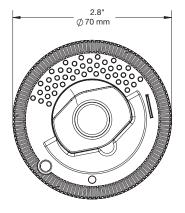

# **SPECIFICATIONS**

IR Package Wrap 70" (NW70):

Alarm Unit

Cable Medallion

Alarm unit, cable medallion & cable