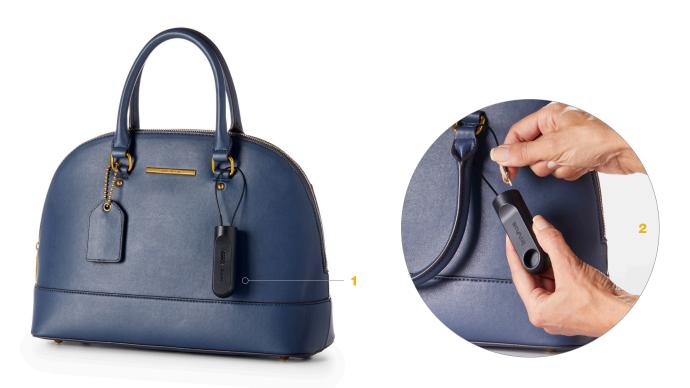

aesthetics of the merchandise it protects. It offers a quick "1-step" application making securing merchandise easy for sales associates. Cable Lock utilizes the IR3 Key and is part of InVue's exclusive IR Ecosystem™.

# **FEATURES AND BENEFITS (continued)**

- 1 Elegant, compact housing
- 2 Quick, simple "1-step" installation
- 3 EAS tower alarms (AM and RF sku's)
- 4 Quickly disarms using the IR3 Key