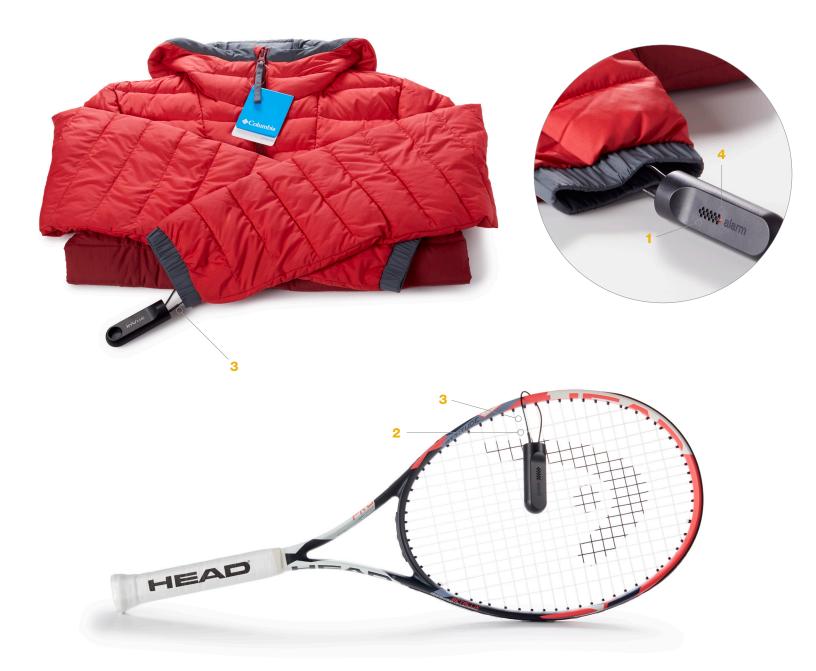

## **FEATURES AND BENEFITS**

- 1 95 dB alarm
- 2 Steel cable for added security strength
- 3 6" and 48" cable lengths secure a variety of products
- 4 Blinking red LED light to deter thieves

# **FEATURES AND BENEFITS (continued)**

- 1 Elegant, compact housing
- 2 Quick, simple "1-step" installation
- 3 EAS tower alarms (AM and RF sku's)
- 4 Quickly disarms using the IR3 Key