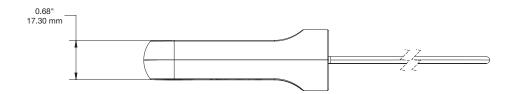

dise easy for sales associates. Cable Lock utilizes the IR3 Key and is part of InVue's exclusive IR Ecosystem™.



## **FEATURES AND BENEFITS**

- 1 95 dB alarm
- 2 Steel cable for added security strength
- 3 6" and 48" cable lengths secure a variety of products
- 4 Blinking red LED light to deter thieves





# **FEATURES AND BENEFITS (continued)**

- 1 Elegant, compact housing
- 2 Quick, simple "1-step" installation
- 3 EAS tower alarms (AM and RF sku's)
- 4 Quickly disarms using the IR3 Key









# IR Ecosystem™

Cable Lock is part of the exclusive IR Ecosystem<sup>™</sup>, a storewide single key solution that improves customer service, increases sales and provides high theft protection.



**IR Ecosystem** 



## **SPECIFICATIONS**

Cable Lock, 2 Alarm 6" (NCSAM2) or 48" (NCLAM2):









### **PRODUCT ORDERING**

| ORDER CODE | DESCRIPTION                  | NOTES |
|------------|------------------------------|-------|
| NCSAM2     | Cable Lock, 2 Alarm, 6", AM  |       |
| NCSRF2     | Cable Lock, 2 Alarm, 6", RF  |       |
| NCLAM2     | Cable Lock, 2 Alarm, 48", AM |       |
| NCLRF2     | Cable Lock, 2 Alarm, 48", RF |       |
| NCSAM3     | Cable Lock, 3 Alarm, 6", AM  |       |
| NCSRF3     | Cable Lock, 3 Alarm, 6", RF  |       |
| NCLAM3     | Cable Lock, 3 Alarm, 48", AM |       |
| NCLRF3     | Cable Lock, 3 Alarm, 48", RF |       |

### invue.com

©2018 InVue Security Products. No endorsement of InVue products has been made by any of the manufacturers of the products shown. Product is sold pursuant to InVue's warranty which can be found at www.invue.com/