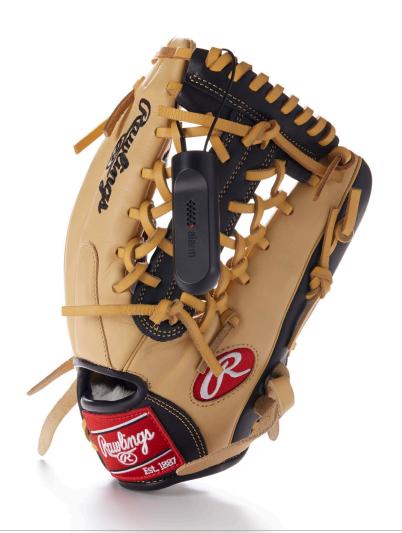

# The only Soft Goods security not vulnerable to magnets.

InVue's Cable Lock stands alone in the market as the only solution not vulnerable to magnet defeats. Designed for retailers who want to protect soft goods merchandise with an alarming lanyard lock, the small form factor, which cannot be defeated by magnets, matches the high end

aesthetics of the merchandise it protects. It offers a quick "1-step" application making securing merchandise easy for sales associates. Cable Lock utilizes the IR3 Key and is part of InVue's exclusive IR Ecosystem™.

## **FEATURES AND BENEFITS**

- 1 95 dB alarm
- 2 Steel cable for added security strength
- 3 6" and 48" cable lengths secure a variety of products
- 4 Blinking red LED light to deter thieves

# **FEATURES AND BENEFITS (continued)**

- 1 Elegant, compact housing
- 2 Quick, simple "1-step" installation
- 3 EAS tower alarms (AM and RF sku's)
- 4 Quickly disarms using the IR3 Key