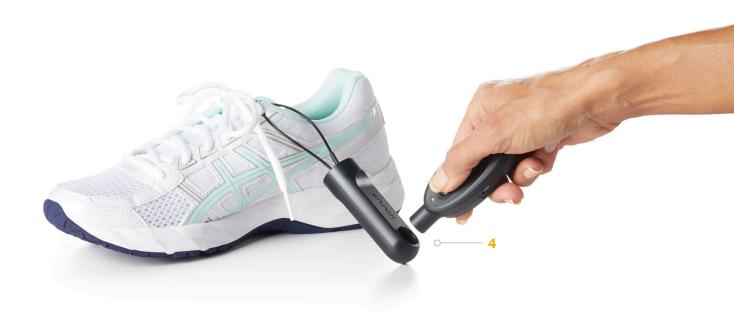

# **FEATURES AND BENEFITS (continued)**

- 1 Elegant, compact housing
- 2 Quick, simple "1-step" installation
- 3 EAS tower alarms (AM and RF sku's)
- 4 Quickly disarms using the IR3 Key

# IR Ecosystem™

Cable Lock is part of the exclusive IR Ecosystem<sup>™</sup>, a storewide single key solution that improves customer service, increases sales and provides high theft protection.

**IR Ecosystem** 