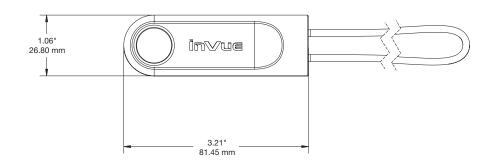

easy for sales associates. Cable Lock utilizes the IR3 Key and is part of InVue's exclusive IR Ecosystem™.



## **FEATURES AND BENEFITS**

- 1 95 dB alarm
- 2 Steel cable for added security strength
- 3 6" and 48" cable lengths secure a variety of products
- 4 Blinking red LED light to deter thieves





# **FEATURES AND BENEFITS (continued)**

- 1 Elegant, compact housing
- 2 Quick, simple "1-step" installation
- 3 EAS tower alarms (AM and RF sku's)
- 4 Quickly disarms using the IR3 Key









# IR Ecosystem™

Cable Lock is part of the exclusive IR Ecosystem<sup>™</sup>, a storewide single key solution that improves customer service, increases sales and provides high theft protection.



**IR Ecosystem** 



## **SPECIFICATIONS**

Cable Lock, 2 Alarm 6" (NCSAM2) or 48" (NCLAM2):









### **PRODUCT ORDERING**

| ORDER CODE | DESCRIPTION                  | NOTES |
|------------|------------------------------|-------|
| NCSAM2     | Cable Lock, 2 Alarm, 6", AM  |       |
| NCSRF2     | Cable Lock, 2 Alarm, 6", RF  |       |
| NCLAM2     | Cable Lock, 2 Alarm, 48", AM |       |
| NCLRF2     | Cable Lock, 2 Alarm, 48", RF |       |
| NCSAM3     | Cable Lock, 3 Alarm, 6", AM  |       |
| NCSRF3     | Cable Lock, 3 Alarm, 6", RF  |       |
| NCLAM3     | Cable Lock, 3 Alarm, 48", AM |       |
| NCLRF3     | Cable Lock, 3 Alarm, 48", RF |       |

### invue.com

©2018 InVue Security Products. No endorsement of InVue products has been made by any of the manufacturers of the products shown. Product is sold pursuant to InVue's warranty which can be found at www.invue.com/warr