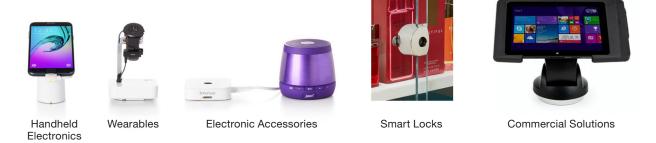

A

- Data collection stored in the cloud, can be accessed anywhere, anytime
- Historical data can be assessed easily ove time

### SYSTEM HIERARCHY

- Segment employee interactions by Headquarters, Division or Individual Store
- Updates can be made easily to the hierarchy



## STORE FORMAT(S) NAMING

- All zones & devices are named consistently across
- Predetermined zones are defined for specific store

### SINGLE WEB ADDRESS

- · Access Manager permissions at HQ and Store
- · Automatic role assignment at HQ





### WHO IT WORKS WITH:

Associate access can be set at different levels



### **HOW IT WORKS:**

The IR3 Key collects the data that allows Access Manager to share who accessed a position and when.



### WHERE IT WORKS

The IR3 Key works across all InVue's major product lines







### **PRODUCT ORDERING**

| ORDER CODE                      | DESCRIPTION                                                                                                                                                                                 | QTY. |
|---------------------------------|---------------------------------------------------------------------------------------------------------------------------------------------------------------------------------------------|------|
| KT03225<br>(ACCESS MANAGER-US)  | Key Authorization Station Key Authorization Station Power Supply - US InVue Set-up App Access InVue Set-up Cable Ethernet Cable Store Planning Workbook, Installation Guide, Caution Guide  | 1    |
| KT03226<br>(ACCESS MANAGER-EU)  | Key Authorization Station Key Aut