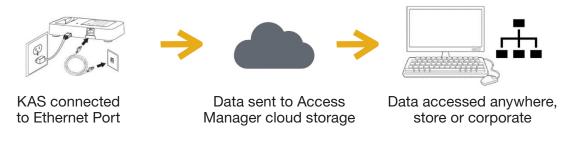

### CLOUD BASED DATA

- Data collection stored in the cloud, can be accessed anywhere, anytime
- Historical data can be assessed easily ove time

### **HOW IT WORKS:**

The IR3 Key collects the data that allows Access Manager to share who accessed a position and when.