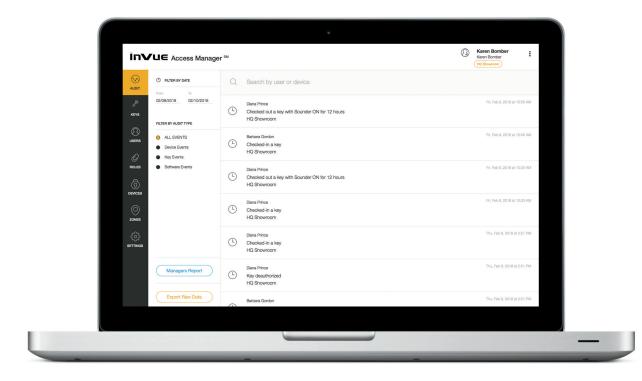

### CLOUD BASED DATA

- Data collection stored in the cloud, can be accessed anywhere, anytime
- Historical data can be assessed easily ove time

### SYSTEM HIERARCHY

- Segment employee interactions by Headquarters, Division or Individual Store
- Updates can be made easily to the hierarchy

### SINGLE WEB ADDRESS

- · Access Manager permissions at HQ and Store
- · Automatic role assignment at HQ