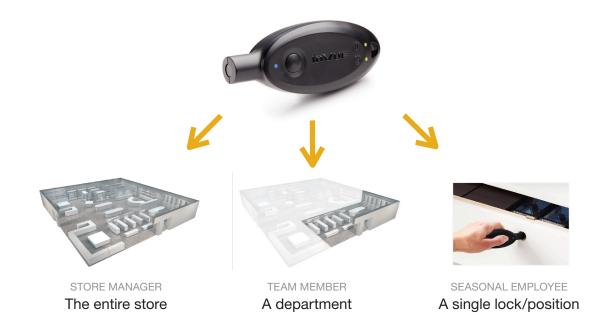

Using an intuitive user interface, individual associates are enabled with access to the entire store, a department or individual InVue device.

Access Manager works with multiple InVue devices across all security solutions.

### WHO IT WORKS WITH:

Associate access can be set at different levels